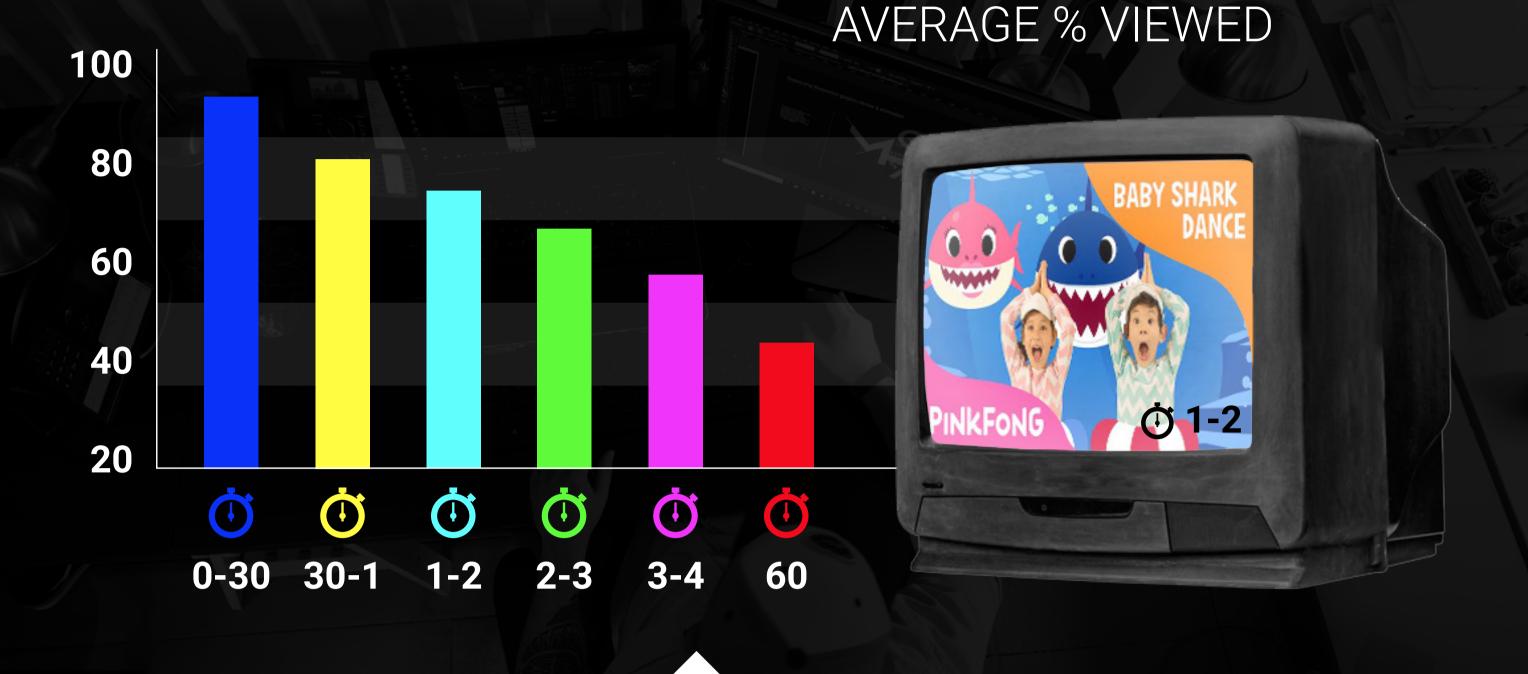

WWW.MOSAIQUE.CO.UK

# DOES THE LENGTH OF YOUR MOVIE MATTER?

# IN SHORT, YES IT DOES





# WISTIA VIDEO ANALTYICS

WITH MILLIONS **OF DATA FROM BUSINESS VIDEOS** 

with every type at our disposal. The graphs below summarize literally millions of data points from the last couple years



This graph tells us that **shorter videos are better for getting** people to watch the whole thing. After all, most business video is created to serve up a pre-packaged message, so the longer the video, the less people will watch...



#### AUDIENCE ENGAGEMENT

## WHAT WE CAN LEARN FROM THE **ABOVE GRAPH**

is that the way you organise the structure and content of your video could be key to its impact and success. For example placing the most important information at the start of your video followed by supporting details will get the message across to a larger amount of viewers

#### **FOR LONGER** VIDEOS

the dropoff at the beginning is very steep; most viewers decide quickly if they would like to continue watching, when they detect that the video is wrapping up another drop occurs. So,