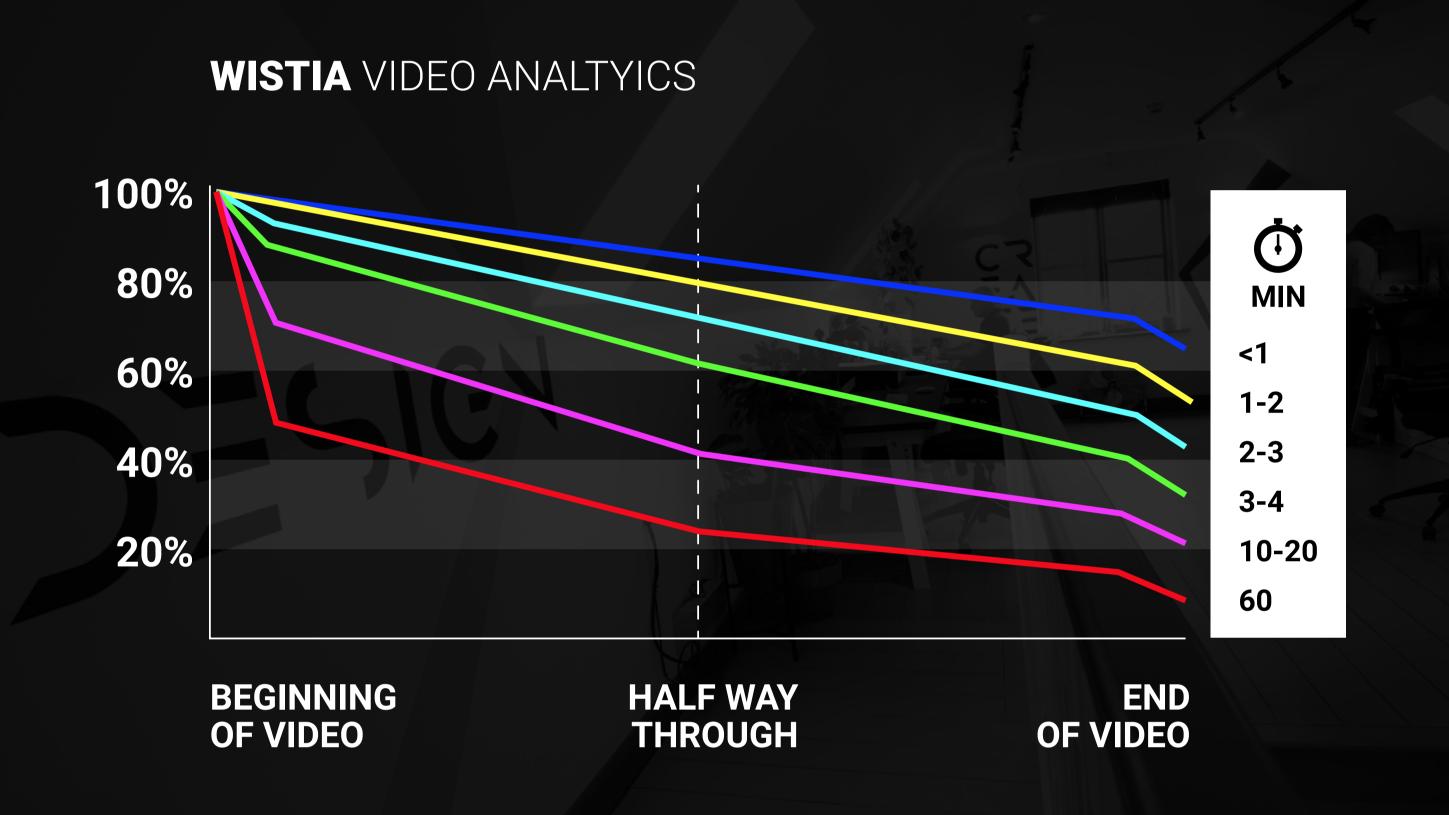

# WISTIA VIDEO ANALTYICS

WITH MILLIONS **OF DATA FROM BUSINESS VIDEOS** 

with every type at our disposal. The graphs below summarize literally millions of data points from the last couple years

This graph tells us that **shorter videos are better for getting** people to watch the whole thing. After all, most business video is created to serve up a pre-packaged message, so the longer the video, the less people will watch...

## WHAT WE CAN LEARN FROM THE **ABOVE GRAPH**

is that the way you organise the structure and content of your video could be key to its impact and success. For example placing the most important information at the start of your video followed by supporting details will get the message across to a larger amount of viewers

#### **FOR LONGER** VIDEOS

the dropoff at the beginning is very steep; most viewers decide quickly if they would like to continue watching, when they detect that the video is wrapping up another drop occurs. So, if your CTA is at the end, consider a harder stop, rather than winding down so the veiwer will stick around for your CTA.

When thinking of how to stucture your animation **TRY AND USE THE FOLLOWING:** 

Make your content as concise as possible to achieve the highest engagement.

If your message is more complex, give it the time it deserves, but understand that a major chunk of your audience won't make it to the end of the video and consider front-loading your video with the most important information at the beginning.